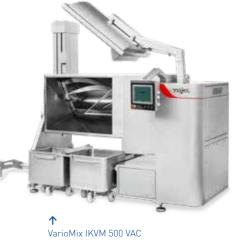

### **TECHNOLOGY AND DIGITAL SOLUTIONS** FOR PREMIUM FOOD.

Filling, portioning, separating, dosing, forming, co-extruding, mixing, grinding: the Handtmann Maschinenfabrik and Inotec supply vacuum fillers, portioning systems and complex line solutions for food production worldwide. Whether for the production of traditional sausage and meat products, fish, delicatessen, dough, dairy or cheese products, salads, vegetarian or convenience products: we develop innovative solutions based on portioning technology. For example, vacuum fillers with patented vane cell feed system, ConPro systems for products with an alginate skin instead of casing, the HCU production control software as well as robot systems for product handling.