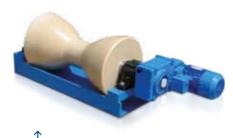

Double taper roller made from Lauramid® with motor, gear and support stand

Lug made from Hicompelt®

Freeform part printed usin Lauramid® 3D Filament