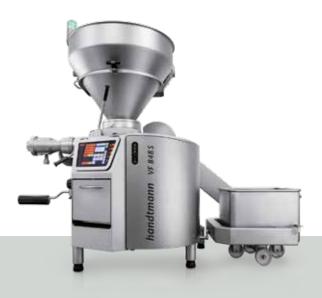

### **TECHNOLOGY AND DIGITAL SOLUTIONS** FOR PREMIUM FOOD.

Filling, portioning, separating, dosing, forming, co-extruding, mixing, grinding: the Handtmann Maschinenfabrik and Inotec supply vacuum fillers, portioning systems and complex line solutions for food production worldwide. Whether for the production of traditional sausage and meat products, fish, delicatessen, dough, dairy or cheese products, salads, vegetarian or convenience products: we develop innovative solutions based on portioning technology. For example, vacuum fillers with patented vane cell feed system, ConPro systems for products with an alginate skin instead of casing, the HCU production control software as well as robot systems for product handling.

Thanks to intensive, demand-based market development, Handtmann today takes a leading position in the area of portioning systems for food production. We are in close

dialogue with the customer regarding product development, based on the motto of "My idea. My solution". Our communication platform for this purpose is the HANDTMANN FORUM customer centre, which offers the ideal setting for project talks, presentations, seminars and specialist conferences.