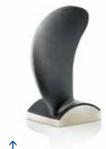

Double taper roller made from Lauramid® with motor, gear and support stand

Lug made from Hicompelt®

Freeform part printed usin Lauramid® 3D Filament