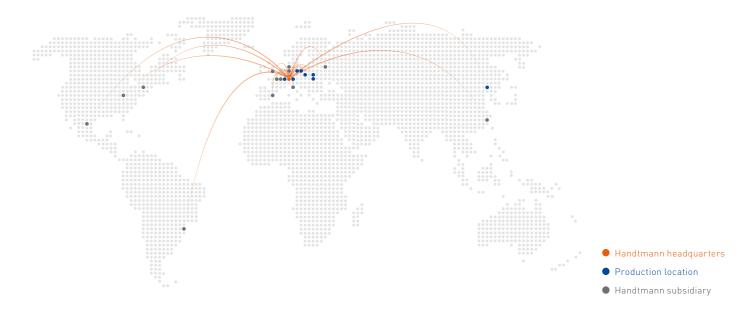

The internationalisation of the company enables local presence and proximity to customers in all important markets throughout the world. Best possible service on the one hand and application experience from all parts of the world on the other hand make Handtmann strong and diverse. We incorporate all the experience gained and the results of permanent international benchmarking into our development processes. Our extensive network provides global expertise on a local basis - from the first customer contact to individual support in the application. Guidelines issued by the headquarters ensure uniform standards with regard to technology, quality and service. In individual cases, however, the customised solution has priority. Your satisfaction counts.

Our five plants worldwide (Biberach (DE), Annaberg (DE), Košice (SK), Kechnec (SK) and Tianjin (CN)) thus produce complex aluminium high-pressure die cast parts on systems with closing forces of up to 4,000 MN and lightweight magnesium parts. At our Biberach location, we furthermore produce gravity die-cast components for highest load requirements as well as uniquely flexible shapes of expandable polystyrene (EPS) using the lost foam method.