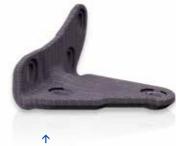

Double taper roller made from Lauramid® with motor, gear and support stand

Lug made from Hicompelt®

Freeform part printed usin Lauramid® 3D Filament