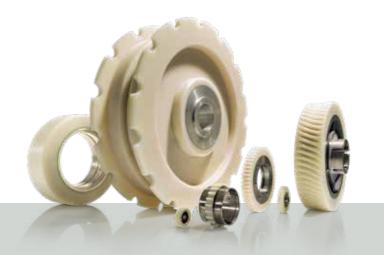

Lauramid® PA12C, the international market leader, is a pressureless cast, heavy duty, dimensionally stable polyamide. It is also available as Lauramid® FPM for use in the food, pharmaceutical and medical sectors with the corresponding certificates. The encapsulated metal core in Lauramid® with metal combination significantly improves the stability and performance in machine components. The Lauramid® C PA6/12C mixed polymer and the Lauramid Inject® injection moulding material round off the product portfolio of Handtmann Elteka. Hicompelt® is the fibre-reinforced advancement of Lauramid®. It can be used to realise complex structural components with a high fibre volume content, arbitrary fibre orientations and great lightweight construction potential. Lauramid® 3D Filament was developed on the basis of Lauramid® for industrial 3D printing.

Double taper roller made from Lauramid® with motor, gear and support stand

Lug made from Hicompelt®

Freeform part printed usin Lauramid® 3D Filament