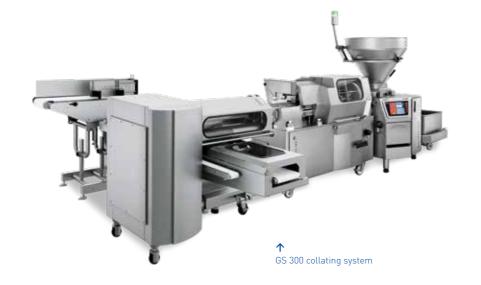

### **TECHNOLOGY AND DIGITAL SOLUTIONS** FOR PREMIUM FOOD.

Filling, portioning, separating, dosing, forming, co-extruding, mixing, grinding: the Handtmann Maschinenfabrik and Inotec supply vacuum fillers, portioning systems and complex line solutions for food production worldwide. Whether for the production of traditional sausage and meat products, fish, delicatessen, dough, dairy or cheese products, salads, vegetarian or convenience products: we develop innovative solutions based on portioning technology. For example, vacuum fillers with patented vane cell feed system, ConPro systems for products with an alginate skin instead of casing, the HCU production control software as well as robot systems for product handling.

Thanks to intensive, demand-based market development, Handtmann today takes a leading position in the area of portioning systems for food production. We are in close

dialogue with the customer regarding product development, based on the motto of "My idea. My solution". Our communication platform for this purpose is the HANDTMANN FORUM customer centre, which offers the ideal setting for project talks, presentations, seminars and specialist conferences.